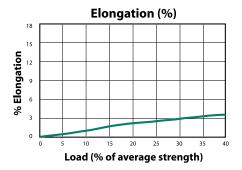

## Features:

- · Light Weight
- Coated Core
- High Strength
- Low Elongation
- Abrasion Resistant
- No Water Absorption